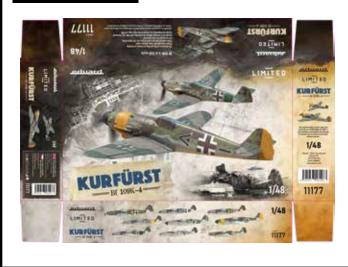

### KURFÜRST 1/48 #11177 Bf 109K-4, WW2 fighter plane

#### limited edition kit

- NEW TOOL scale kit finalized in 2023
- This edition is first release of the kit
- Bf 109K-4 was last Bf 109 variant produced in WW2, also known as Kurfürst
- Bf 109K-4 had additional aerodynamic design features compared to late Bf 109Gs
- Bf 109K-4 is popular because of late war colourful camouflage features
- All plastic kit sprues are designed as new ones
- New tool Bf 109K-4 in 1/48 scale was previously released by other company in 1993